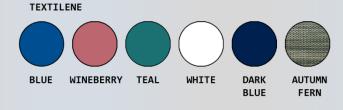

| Ordering Options                 |  |
|----------------------------------|--|
| VL SC20 P FRSB                   |  |
| Specify backrest color selection |  |

## **Features**

- 3" durable twin wheel casters, all locking
- Clip-on seat lifts and can be removed for cleaning
- Extra support mesh backrest, available in 6 Textilene colors
- Removeable pail with lid
- Slideout footrest for added safety
- Safety belt