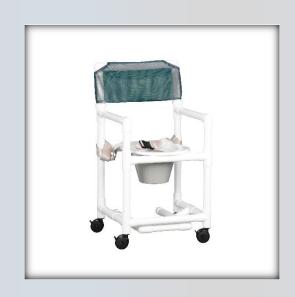

## Value Line Shower Chair w/ Footrest and Safety Belt

| Technical Data    |        |
|-------------------|--------|
| Height:           | 41     |
| Width:            | 20.5   |
| Depth:            | 23     |
| Weight:           | 26     |
| Seat Height:      | 22     |
| Clearance:        | 20     |
| Between the arms: | 17.25  |
| Weight Capacity:  | 300    |
| Ship Weight       | 28     |
| Shipping Method   | Parcel |

## **Features**

- 3" durable twin wheel casters, all locking
- Clip-on seat lifts and can be removed for cleaning
- Extra support mesh backrest, available in 6 Textilene colors
- Removeable pail with lid
- Slideout footrest for added safety
- Safety belt